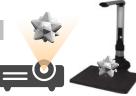

# Display of Real-time Videos

It can be connected with a projector to display a real-time video.