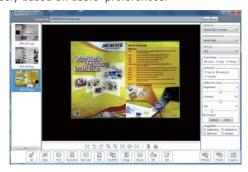

## Fast-to-install Software and Easy-to-use Interface

The installment process for the software is easy and fast. Besides, the software interface can be accessed easily at a glance. Many functions, such as image shooting, image processing and document management, can be performed precisely based on users' preferences.