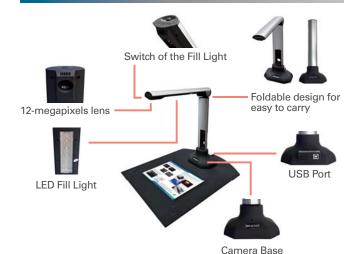

# Captures an A4 Image With a 12-Megapixels Lens

Easy to capture an image in A4 size with a 12-megapixels and wide-angle lens.

# **A Closer Look of Your Product**

### **Specifications**

Type Document Camera
Fill Light 6 x LED
Image Sensor CMOS
Color Depth 24-bit

Shooting Area A4, A5, A6
Resolution 4000 x 3000 (12 megapixels)

Shooting Speed 1 sec / page

File Format Still Image: JPG, BMP, PNG, TIF, PDF Video: AVI, WMV, MP4