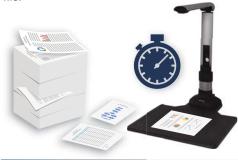

#### **Timed Continuous Shooting**

Under a setup of same parameters, users can set up a regular time interval to capture documents sequentially, saving working time efficiently.

#### **Smart Continuous Shooting**

Under a setup of same parameters, the system can capture many documents automatically based on changing of images, saving working time efficiently.