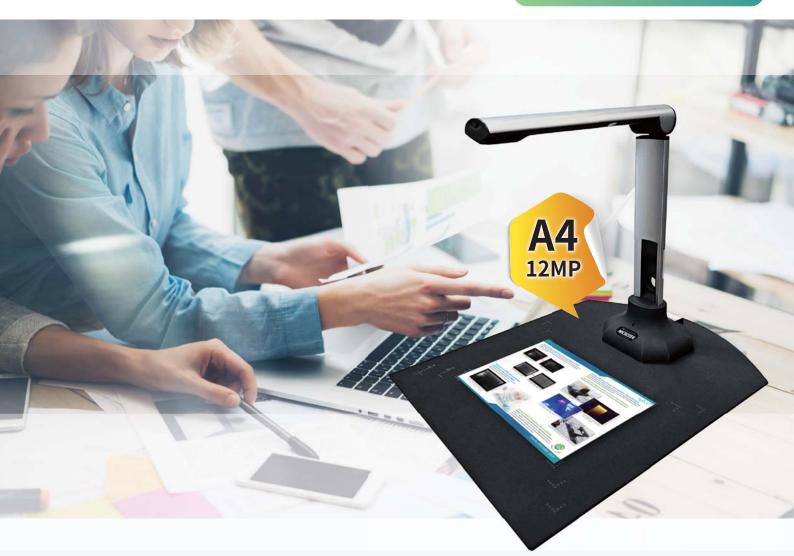

# Captures an A4 Image With a 12-Megapixels Lens

Easy to capture an image in A4 size with a 12-megapixels and wide-angle lens.