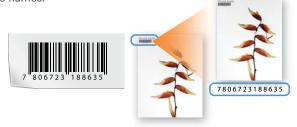

## **Barcode Recognition**

Capable to recognize 1D barcodes and to use them as file names.