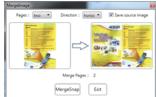

## **Image Merging**

By predefined settings, users can merge images according to page numbers and image directions. If the "Save source image" option is checked, each image used in image merging will be saved and listed under a table.