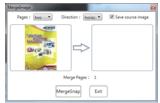

## **Image Merging**

By predefined settings, users can merge images according to page numbers and image directions. If the "Save source image" option is checked, each image used in image merging will be saved and listed under a table.